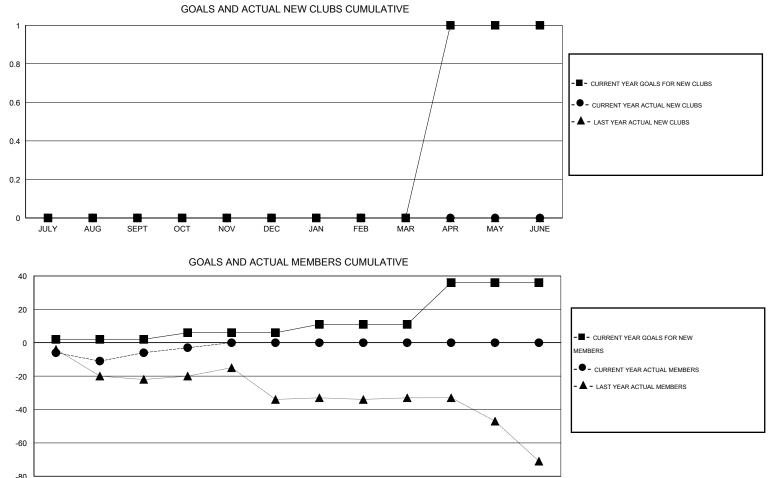

## LOCATION ENGLAND

| GMT:    | Elisabetl | h Haderer        |                   | LOCATIO          | N ENGLAND             |               |                    |                                     |                    | GMT CA 4         |  |
|---------|-----------|------------------|-------------------|------------------|-----------------------|---------------|--------------------|-------------------------------------|--------------------|------------------|--|
|         |           |                  | Clubs             |                  |                       |               |                    | Members                             |                    |                  |  |
|         |           | RESU             | LTS FOR 2015-2016 |                  | RESULTS FOR 2015-2016 |               |                    |                                     |                    |                  |  |
| QUART   | ĒR        | NEW CLUB<br>GOAL | NEW CLUBS         | DROPPED<br>CLUBS | NET<br>GAIN/LOSS      | QUARTER       | NEW MEMBER<br>GOAL | CHARTER AND<br>NEW MEMBERS<br>ADDED | DROPPED<br>MEMBERS | NET<br>GAIN/LOSS |  |
| JULY/AL | JG/SEPT   | 0                | 0                 | 0                | 0                     | JULY/AUG/SEPT | 2                  | 23                                  | 29                 | -6               |  |
| OCT/NO  | V/DEC     | 0                | 0                 | 0                | 0                     | OCT/NOV/DEC   | 4                  | 9                                   | 6                  | 3                |  |
| JAN/FEE | B/MAR     | 0                | 0                 | 0                | 0                     | JAN/FEB/MAR   | 5                  | 0                                   | 0                  | 0                |  |
| APR/MA  | Y/JUNE    | 1                | 0                 | 0                | 0                     | APR/MAY/JUNE  | 25                 | 0                                   | 0                  | 0                |  |

| -00 |      |     |      |     |     |     |     |     |     |     |     |      |
|-----|------|-----|------|-----|-----|-----|-----|-----|-----|-----|-----|------|
|     | JULY | AUG | SEPT | OCT | NOV | DEC | JAN | FEB | MAR | APR | MAY | JUNE |

| DROPPED CLUBS: 0             |    | 13 CLUBS OF 55 ADDED 1 OR MORE | GENDER DISTRIBUTION   |                              |  |  |
|------------------------------|----|--------------------------------|-----------------------|------------------------------|--|--|
|                              |    | NEW MEMBERS                    | MALE<br>FEMALE        | 820 (76.28%)<br>255 (23.72%) |  |  |
| DROPPED MEMBERS              |    |                                |                       |                              |  |  |
| DECEASED                     | 3  | CLICK HERE FOR HEALTH          |                       | 101                          |  |  |
| CLUB CANCELLED 0<br>OTHER 32 |    | ASSESSMENT DATA                | FAMILY UNIT MEMBER    | 164<br>81                    |  |  |
|                              |    |                                | HEAD OF HOUSEHOLD     |                              |  |  |
| TOTAL                        | 35 |                                | NON-HEAD OF HOUSEHOLD |                              |  |  |